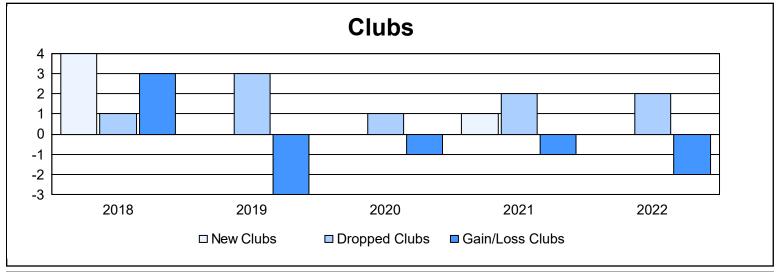

District 14 M As of June 2022 Cumulative

| Year      | New<br>Clubs | Dropped<br>Clubs | Gain/<br>Loss<br>Clubs | New<br>Members | Charter<br>Members | Reinstate<br>Members | Transfer<br>Members | Total<br>Member<br>Added | Total<br>Members<br>Dropped | Gain/<br>Loss<br>Members |
|-----------|--------------|------------------|------------------------|----------------|--------------------|----------------------|---------------------|--------------------------|-----------------------------|--------------------------|
| 2017-2018 | 4            | 1                | 3                      | 143            | 116                | 6                    | 6                   | 271                      | 189                         | 82                       |
| 2018-2019 | 0            | 3                | -3                     | 86             | 3                  | 4                    | 5                   | 98                       | 177                         | -79                      |
| 2019-2020 | 0            | 1                | -1                     | 66             | 1                  | 8                    | 0                   | 75                       | 106                         | -31                      |
| 2020-2021 | 1            | 2                | -1                     | 77             | 24                 | 1                    | 5                   | 107                      | 141                         | -34                      |
| 2021-2022 | 0            | 2                | -2                     | 93             | 1                  | 9                    | 10                  | 113                      | 132                         | -19                      |
| Average   | 1            | 2                | -1                     | 93             | 29                 | 6                    | 5                   | 133                      | 149                         | -16                      |